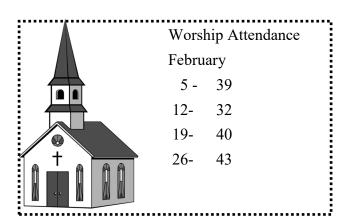

Next meeting: April 16, 2023.

Motion to adjourn at 8:40am by Diane and seconded by Stan. Motion carried. Meeting concluded with the Lord's Prayer.

Respectfully submitted by Melanie Lenth

| <sub>t</sub> | † WORSHIP ATTENDANCE |           |               |  |  |  |  |  |  |  |
|--------------|----------------------|-----------|---------------|--|--|--|--|--|--|--|
| I 🔺          |                      | Att.      | Comm          |  |  |  |  |  |  |  |
| I 🖺          | Feb. 12              | 34        |               |  |  |  |  |  |  |  |
|              | Feb. 26              | 32        |               |  |  |  |  |  |  |  |
|              | Mar. 5               | 48        | 48            |  |  |  |  |  |  |  |
| . 4491       | Mar. 12              | <u>35</u> |               |  |  |  |  |  |  |  |
|              |                      | 149       | <del>48</del> |  |  |  |  |  |  |  |
|              |                      |           |               |  |  |  |  |  |  |  |
|              |                      |           | I             |  |  |  |  |  |  |  |